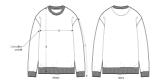

## The unisex medium fit crewneck sweatshirt

#### Medium Fit

- Set-in sleeve
- 1x1 rib at neck collar, sleeve hem and bottom hem
- Inside herringbone back neck tape
- Self fabric half moon at back neck
- Single needle topstitch at neck collar
- $\bullet\,$  Armhole, sleeve hem and bottom hem with twin needle topstitch

#### Combo options

Shell: French Terry, 85% Cotton - Organic Ring Spun Combed, 15% Polyester - Recycled, Fabric washed, Light sueded, 300 GSM