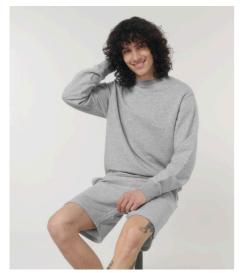

# ESSENTIAL HEATHERS

UNISEX CREW NECK SWEATSHIRTS

# STSU799-MATCHER

## The unisex medium fit crewneck sweatshirt

#### Medium Fit

- Set-in sleeve
- 1x1 rib at neck collar, sleeve hem and bottom hem
- Inside herringbone back neck tape
- Self fabric half moon at back neck
- Single needle topstitch at neck collar
- $\bullet\,$  Armhole, sleeve hem and bottom hem with twin needle topstitch